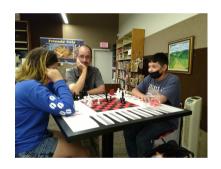

Some of the ways the Friends have supported the library are:

- through the Friends Cafe
- helping pay for finishing touches to library renovations
- purchasing bags and candy to pass out at the Halloween parade
- providing support during programming