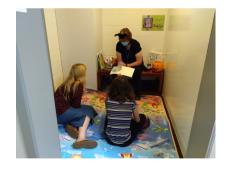

Some of the ways the Friends have supported the library are:

- through the Friends Cafe
- helping pay for finishing touches to library renovations
- purchasing bags and candy to pass out at the Halloween parade
- providing support during programming